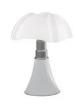

Thanks to LED technology, the Minipipistrello is now available in a portable, dimmable, cordless version with rechargeable battery and touch sensor. Minipipistrello is ready to go anywhere you want, for a romantic dinner, a date on the terrace, as an ideal companion for limitless living. Cordless system, rechargeable (battery charger and battery included) by Micro-USB / Type-C, charge duration: 6 hours. Also rechargeable with power-compatible banks. Diffused-light lamp. Glazed stainless steel telescope. White opal methacrylate diffuser. Structure and knob in painted aluminum. LED light source integrated.

Each Pipistrello Mini has a fixed telescope; it cannot be extended. The shape is retained, but not the mechanical movement.

1/4

Typology

Utilisation

Minipipistrello Cordless Family

Table Typology Utilisation Indoor