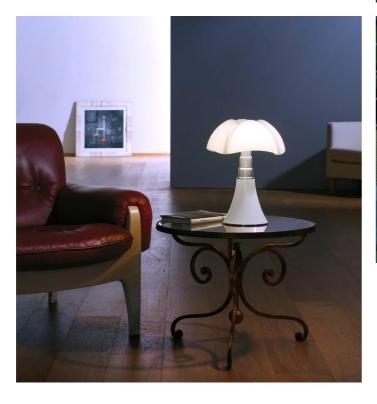

Thanks to LED technology, the Minipipistrello is now available in a portable, dimmable, cordless version with rechargeable battery and touch sensor. Minipipistrello is ready to go anywhere you want, for a romantic dinner, a date on the terrace, as an ideal companion for limitless living. Cordless system, rechargeable (battery charger and battery included) by Micro-USB / Type-C, charge duration: 6 hours. Also rechargeable with power-compatible banks. Diffused-light lamp. Glazed stainless steel telescope. White opal methacrylate diffuser. Structure and knob in painted aluminum. LED light source integrated.

# Gallery