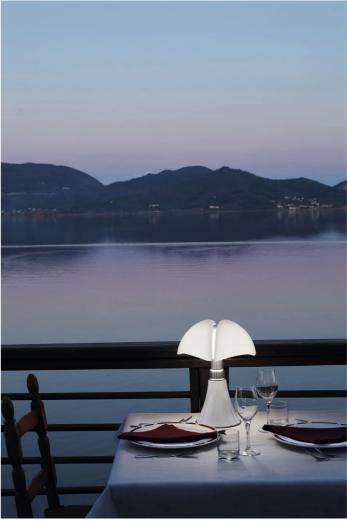

Thanks to LED technology, the Minipipistrello is now available in a portable, dimmable, cordless version with rechargeable battery and touch sensor. Minipipistrello is ready to go anywhere you want, for a romantic dinner, a date on the terrace, as an ideal companion for limitless living. Cordless system, rechargeable (battery charger and battery included) by Micro-USB / Type-C, charge duration: 6 hours. Also rechargeable with power-compatible banks. Diffused-light lamp. Glazed stainless steel telescope. White opal methacrylate diffuser. Structure and knob in painted aluminum. LED light source integrated.

# Gallery