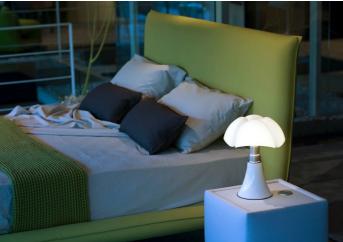

Thanks to LED technology, the Minipipistrello is now available in a portable, dimmable, cordless version with rechargeable battery and touch sensor. Minipipistrello is ready to go anywhere you want, for a romantic dinner, a date on the terrace, as an ideal companion for limitless living. Cordless system, rechargeable (battery charger and battery included) by Micro-USB / Type-C, charge duration: 6 hours. Also rechargeable with power-compatible banks. Diffused-light lamp. Glazed stainless steel telescope. White opal methacrylate diffuser. Structure and knob in painted aluminum. LED light source integrated.

# Gallery