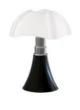

Thanks to LED technology, the Minipipistrello is now available in a portable, dimmable, cordless version with rechargeable battery and touch sensor. Minipipistrello is ready to go anywhere you want, for a romantic dinner, a date on the terrace, as an ideal companion for limitless living. Cordless system, rechargeable (battery charger and battery included) by Micro-USB / Type-C, charge duration: 6 hours. Also rechargeable with power-compatible banks. Diffused-light lamp. Glazed stainless steel telescope. White opal methacrylate diffuser. Structure and knob in painted aluminum. LED light source integrated.

## **Dimensions**

Height 35 cm Diameter 27 cm Weight 1.8 Kg

### Materials

Structure aluminium brass copper stainless steeDiffuser methacrylate 040

Base iron

5V Watt 2.9 W Voltage 386 lm Lumen Included Power unit CRI >80 Mounting Power Supply 50000 h Duration External