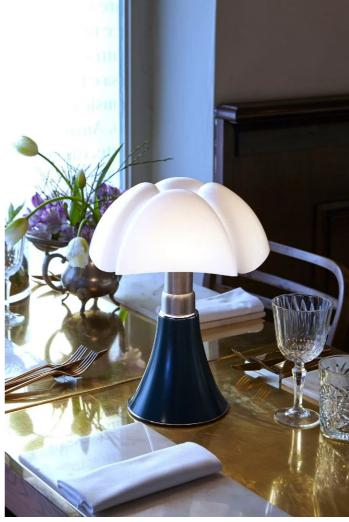

Thanks to LED technology, the Minipipistrello is now available in a portable, dimmable, cordless version with rechargeable battery and touch sensor. Minipipistrello is ready to go anywhere you want, for a romantic dinner, a date on the terrace, as an ideal companion for limitless living. Cordless system, rechargeable (battery charger and battery included) by Micro-USB / Type-C, charge duration: 6 hours. Also rechargeable with power-compatible banks. Diffused-light lamp. Glazed stainless steel telescope. White opal methacrylate diffuser. Structure and knob in painted aluminum. LED light source integrated.