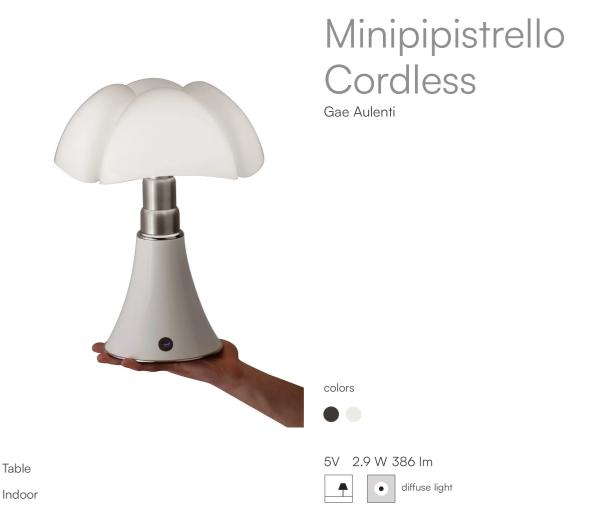

Thanks to LED technology, the Minipipistrello is now available in a portable, dimmable, cordless version with rechargeable battery and touch sensor. Minipipistrello is ready to go anywhere you want, for a romantic dinner, a date on the terrace, as an ideal companion for limitless living. Cordless system, rechargeable (battery charger and battery included) by Micro-USB / Type-C, charge duration: 6 hours. Also rechargeable with power-compatible banks. Diffused-light lamp. Glazed stainless steel telescope. White opal methacrylate diffuser. Structure and knob in painted aluminum. LED light source integrated.

Each Pipistrello Mini has a fixed telescope; it cannot be extended. The shape is retained, but not the mechanical movement.

1/4

Typology

Utilisation

Minipipistrello Cordless Family

Table Typology Utilisation Indoor

## **Dimensions**

Height 35 cm Diameter 27 cm Weight 1.8 Kg

### Materials

Structure aluminium brass copper stainless steeDiffuser methacrylate 040

Base iron

5V Watt 2.9 W Voltage 386 lm Lumen Included Power unit CRI >80 Mounting Power Supply 50000 h Duration External