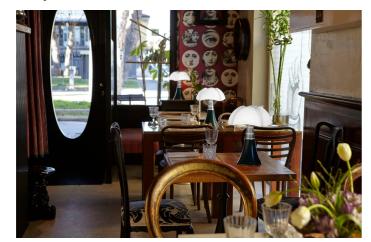

late diffuser. Structure and knob in painted aluminum. LED light source integrated.

Each Pipistrello Mini has a fixed telescope; it cannot be extended. The shape is retained, but not the mechanical movement.

1/4

Typology

Utilisation



Minipipistrello Cordless Family

Table Typology Utilisation Indoor

## **Dimensions**

Height 35 cm Diameter 27 cm Weight 1.8 Kg



### Materials

Structure aluminium brass copper stainless steeDiffuser methacrylate 040

Base iron

5V Watt 2.9 W Voltage 386 lm Lumen Included Power unit CRI >80 Mounting Power Supply 50000 h Duration External

Dimmable electronic power supply and rechargeable battery Power supply

Touch on body Dimming class

### Certifications







Ε



### Colour variant code



620/J/DIM/T/CL/MA





620/J/DIM/T/CL/BI





# Gallery